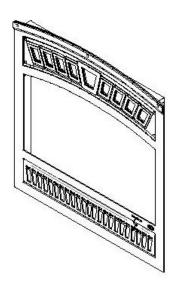

## FP10 Steel Facing

VA10-FL06 VA10-FL39
BLACK PAINTED BRUSHED NICKEL
PLATED

## This facing assembly contains the following part:

1. Steel facing already assembled (1X)