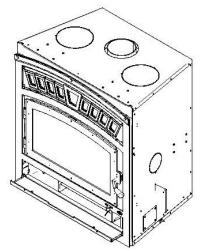

## **Installing procedure for the steel facing:**

1. Lean the faceplate on the front of the fireplace.

2. Lower the bottom louver.

3. Fasten the fireplace springs on the faceplate in order to hold it.

4. Firmly push the faceplate to the fireplace in order to secure the bottom.

5. Secure the faceplate using the two self-tapping screws provided with the owner's manual.

6. Fix the springs of the bottom of the faceplate to the washers on the louver.