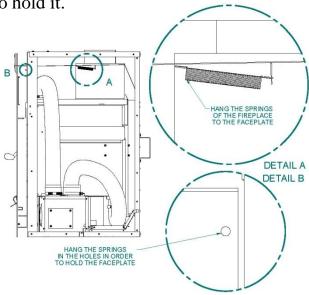

## **Installing procedure for the steel facing:**

1. Lean the faceplate on the front of the fireplace.

2. Lower the bottom louver.

3. Fasten the fireplace springs on the faceplate in order to hold it.

4. Firmly push the faceplate to the fireplace in order to secure the bottom.