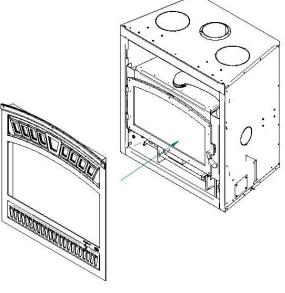

## This facing assembly contains the following part:

1. Steel facing already assembled (1X)

## **Installing procedure for the steel facing:**

1. Lean the faceplate on the front of the fireplace.

2. Lower the bottom louver.

3. Fasten the fireplace springs on the faceplate in order to hold it.

4. Firmly push the faceplate to the fireplace in order to secure the bottom.

5. Secure the faceplate using the two self-tapping screws provided with the owner's manual.

6. Fix the springs of the bottom of the faceplate to the washers on the louver.