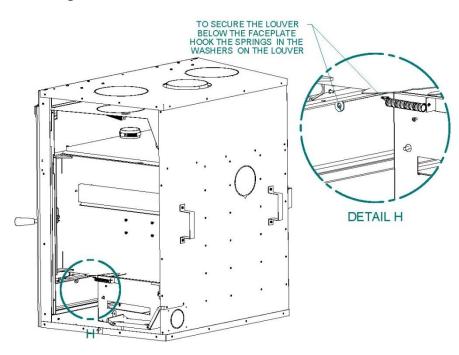

5. Secure the faceplate using the two self-tapping screws provided with the owner's manual.

6. Fix the springs of the bottom of the faceplate to the washers on the louver.