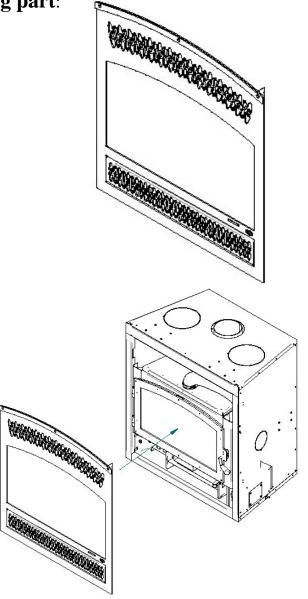

## This facing assembly contains the following part:

1. Steel facing already assembled (1X)

## Installing procedure for the steel facing :

1. Lean the faceplate on the front of the fireplace.

2. Lower the bottom louver.

3. Fasten the fireplace springs on the faceplate in order to hold it.

4. Firmly push the faceplate to the fireplace in order to secure the bottom.