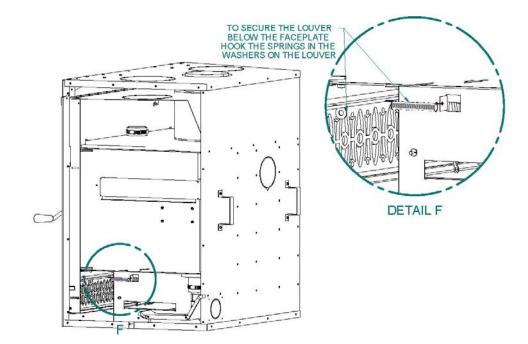

5. Secure the faceplate using the two self-tapping screws provided with the owner's manual.

6. Fix the springs of the bottom of the faceplate to the washers on the louver.