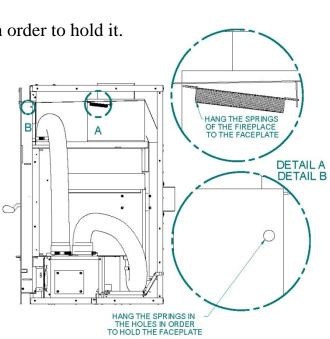

## Installing procedure for the steel facing :

1. Lean the faceplate on the front of the fireplace.

2. Lower the bottom louver.

3. Fasten the fireplace springs on the faceplate in order to hold it.

4. Firmly push the faceplate to the fireplace in order to secure the bottom.

5. Secure the faceplate using the two self-tapping screws provided with the owner's manual.

6. Fix the springs of the bottom of the faceplate to the washers on the louver.