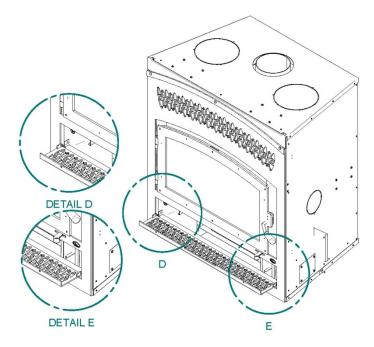

## Installing procedure for the steel facing :

1. Lean the faceplate on the front of the fireplace.

2. Lower the bottom louver.

3. Fasten the fireplace springs on the faceplate in order to hold it.

4. Firmly push the faceplate to the fireplace in order to secure the bottom.